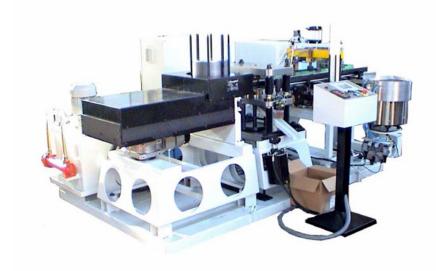

## **S860**

## **AUTOMATIC SPOT WELDING MACHINE FOR CLIPS WITH HANDLE**

Automatic machine. In the base version it is made up of top exfoliator and welding head; tops are conveyed from the exfoliator to the head by means of step by carriage. The machine can be equipped with two oleodynamic presses depending on the kind of production required: the oleodynamic presses are positioned between the separator and the welding head. The first press makes the hole for the application of the spout on the top, while the second makes the cap riveting, if required. Vibrators feed clips, while handles are preloaded in a blade. In case are produced tops with clips of different kind, the machine can be equipped with carriages for the vibrators, which allow a rapid replacement of all the feeding group.